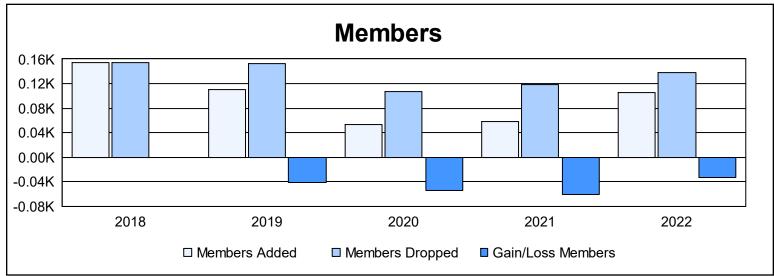

District 26 M7 As of June 2022 Cumulative

| Year      | New<br>Clubs | Dropped<br>Clubs | Gain/<br>Loss<br>Clubs | New<br>Members | Charter<br>Members | Reinstate<br>Members | Transfer<br>Members | Total<br>Member<br>Added | Total<br>Members<br>Dropped | Gain/<br>Loss<br>Members |
|-----------|--------------|------------------|------------------------|----------------|--------------------|----------------------|---------------------|--------------------------|-----------------------------|--------------------------|
| 2017-2018 | 0            | 1                | -1                     | 135            | 1                  | 8                    | 10                  | 154                      | 154                         | 0                        |
| 2018-2019 | 0            | 0                | 0                      | 95             | 0                  | 9                    | 7                   | 111                      | 153                         | -42                      |
| 2019-2020 | 0            | 1                | -1                     | 49             | 0                  | 4                    | 0                   | 53                       | 107                         | -54                      |
| 2020-2021 | 0            | 1                | -1                     | 52             | 0                  | 5                    | 1                   | 58                       | 118                         | -60                      |
| 2021-2022 | 0            | 1                | -1                     | 95             | 0                  | 7                    | 3                   | 105                      | 138                         | -33                      |
| Average   | 0            | 1                | -1                     | 85             | 0                  | 7                    | 4                   | 96                       | 134                         | -38                      |