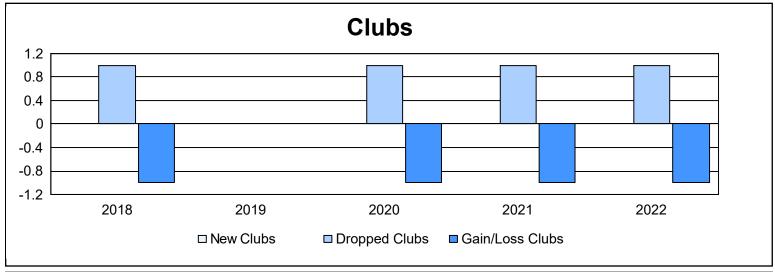

District 26 M7 As of June 2022 Cumulative

| Year      | New<br>Clubs | Dropped<br>Clubs | Gain/<br>Loss<br>Clubs | New<br>Members | Charter<br>Members | Reinstate<br>Members | Transfer<br>Members | Total<br>Member<br>Added | Total<br>Members<br>Dropped | Gain/<br>Loss<br>Members |
|-----------|--------------|------------------|------------------------|----------------|--------------------|----------------------|---------------------|--------------------------|-----------------------------|--------------------------|
| 2017-2018 | 0            | 1                | -1                     | 135            | 1                  | 8                    | 10                  | 154                      | 154                         | 0                        |
| 2018-2019 | 0            | 0                | 0                      | 95             | 0                  | 9                    | 7                   | 111                      | 153                         | -42                      |
| 2019-2020 | 0            | 1                | -1                     | 49             | 0                  | 4                    | 0                   | 53                       | 107                         | -54                      |
| 2020-2021 | 0            | 1                | -1                     | 52             | 0                  | 5                    | 1                   | 58                       | 118                         | -60                      |
| 2021-2022 | 0            | 1                | -1                     | 95             | 0                  | 7                    | 3                   | 105                      | 138                         | -33                      |
| Average   | 0            | 1                | -1                     | 85             | 0                  | 7                    | 4                   | 96                       | 134                         | -38                      |